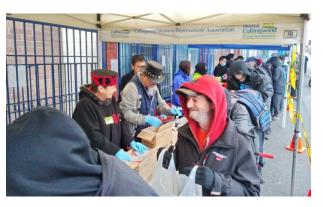

- Annual Winter Charity Drive Distribution: Lotus Light has donated 50,000 gift items to the following partner organizations: Homeless Outreach of Vancouver Police Department, BC Ambulance Services, City of Vancouver Temporary Emergency Shelters, Richmond Outreach Team of Ministry of Social Development and Poverty Reduction BC, and to the students assistance program of two inner-city schools. The financial support received enabled us to acquire emergency backpacks and care packages, each filled with winter apparel, a fleece blanket, personal hygiene products, toiletries, facemasks, and a simple rain poncho; these were distributed to partner organizations and to the local homeless during our emergency weather response street-side distribution in the weeks of Arctic outflow in December 2023 -February 2024. A total of 1,075 winter care packages and 276 emergency backpacks with winter apparel, fleece blankets, rain ponchos, personal hygiene products, and toiletries were distributed to partner organizations and to the homeless during the front door distribution on event day. More than 500 street homeless and low income seniors in the Vancouver Downtown Eastside community came to the front door distribution event and received winter apparel, food items like banana bread loaves, canned foods, rice, carrots, potatoes, instant noodles, etc., and were served free lunch sandwiches, hot Starbucks coffee, fruit juice drink, and snacks.
- LLCS Extreme Weather Response: From December 2023 to February 2024, Lotus Light EWR team has made multiple emergency distributions of care packages, backpacks, hot coffee, sandwiches, pastries, snacks, and fruits to the local unhoused during the weeks of extreme weather and Arctic outflow. The program has benefitted more than 300 people experiencing homelessness in the DTES community.
- Homelessness Awareness: Lotus Light has created and posted Winter Charity
  Drive/Homelessness Awareness posts on the Lotus Light web site http://vllcs.org, and
  shared to social media to raise public awareness to the homeless issue. Lotus Light hosted
  their Winter Charity Drive presentation with many community leaders in attendance to
  strengthen the importance of the homelessness issue in our city.
- Rice Donation to Community Food Bank: In the Winter Charity Drive 2023 presentation, Lotus Light's annual rice donation program has donated 5,000 pounds of rice to City Reach Care Society to help the low-income families in the community.
- Donation to Inner-city Schools: In the Winter Charity Drive 2023 presentation, Lotus Light's Children Assistance Plan has also donated \$2,000 gift cards, over 2,000 pounds of dry foods, toys and household items to two inner-city schools.

Winter Charity Drive 2023 Distribution.

Winter Charity Drive 2023 Distribution.

Winter Charity Drive 2023 Distribution.

Winter Charity Drive 2023 Distribution

Winter Charity Drive 2023 Distribution

Winter Charity Drive 2023 Distribution Preparation