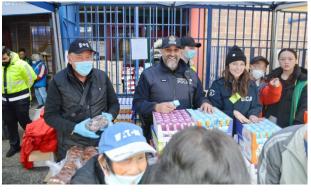

- Annual Winter Charity Drive Distribution: Lotus Light has donated 50,000 gift items to the following partner organizations: Homeless Outreach of Vancouver Police Department, BC Ambulance Services, City of Vancouver Temporary Emergency Shelters, Richmond Outreach Team of Ministry of Social Development and Poverty Reduction BC, and to the students assistance program of two inner-city schools. The financial support received enabled us to acquire emergency backpacks and care packages, each filled with winter apparel, a fleece blanket, personal hygiene products, toiletries, facemasks, and a simple rain poncho; these were distributed to partner organizations and to the local homeless during our emergency weather response street-side distribution in the weeks of Arctic outflow in December 2023 -February 2024. A total of 1,075 winter care packages and 276 emergency backpacks with winter apparel, fleece blankets, rain ponchos, personal hygiene products, and toiletries were distributed to partner organizations and to the homeless during the front door distribution on event day. More than 500 street homeless and low income seniors in the Vancouver Downtown Eastside community came to the front door distribution event and received winter apparel, food items like banana bread loaves, canned foods, rice, carrots, potatoes, instant noodles, etc., and were served free lunch sandwiches, hot Starbucks coffee, fruit juice drink, and snacks.
- LLCS Extreme Weather Response: From December 2023 to February 2024, Lotus Light EWR team has made multiple emergency distributions of care packages, backpacks, hot coffee, sandwiches, pastries, snacks, and fruits to the local unhoused during the weeks of extreme weather and Arctic outflow. The program has benefitted more than 300 people experiencing homelessness in the DTES community.
- Homelessness Awareness: Lotus Light has created and posted Winter Charity
  Drive/Homelessness Awareness posts on the Lotus Light web site http://vllcs.org, and
  shared to social media to raise public awareness to the homeless issue. Lotus Light hosted
  their Winter Charity Drive presentation with many community leaders in attendance to
  strengthen the importance of the homelessness issue in our city.
- Rice Donation to Community Food Bank: In the Winter Charity Drive 2023 presentation, Lotus Light's annual rice donation program has donated 5,000 pounds of rice to City Reach Care Society to help the low-income families in the community.
- Donation to Inner-city Schools: In the Winter Charity Drive 2023 presentation, Lotus Light's Children Assistance Plan has also donated \$2,000 gift cards, over 2,000 pounds of dry foods, toys and household items to two inner-city schools.

Winter Charity Drive 2023 Presentation

Winter Charity Drive 2023 Presentation

Winter Charity Drive 2023 Presentation

Winter Charity Drive 2023 Presentation

Winter Charity Drive 2023 Presentation

Winter Charity Drive 2023 Presentation